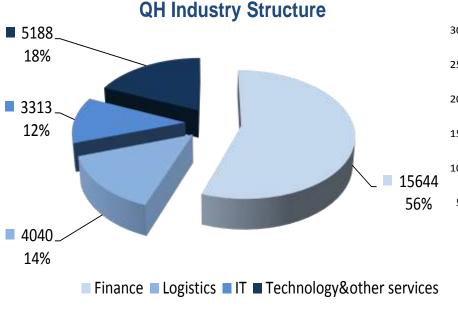

#### QH Green Energy Program

- Electronic bus & taxi
- Central cooling system
- 36.8 km cycle path and 127 km green sidewalk

Vision

Policy

Business Environment

Market

Infrastructure

- Strong industrial support
  - companies registered> 30 thousands, registered capital >14 trillion RUB
  - In 2014, the import & export amounts >470 billion RUB
  - In 2014, the total operating income of QH companies > 1 trillion RUB
- Affluent capital flows
  - QH cross-border RMB loans >90 billion
- High qualified talents