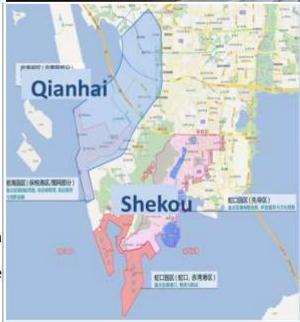

### Where

The west of SZ, within <u>Pearl River Delta metropolitan area</u>.

**GDP> 48 trillion RUB** 

 Close to HK and Macau, 13min to HK Airport, 30min to HK Central and 1h to Macau.

**GDP> 13 trillion RUB** 

### Where

- Total 15 Km<sup>2</sup> planned area
- About 650K jobs and 150K residents
- 12 intra-city/inter-city lines throughout QH
- 2 global Top 4 seaports, 2 international airports, and 3 railways surrounding QH
- Park/Greenery <100m Public transportation <200m
- Consumption/Entertainment <500m</li>
- Education/Hospital <1km</li>