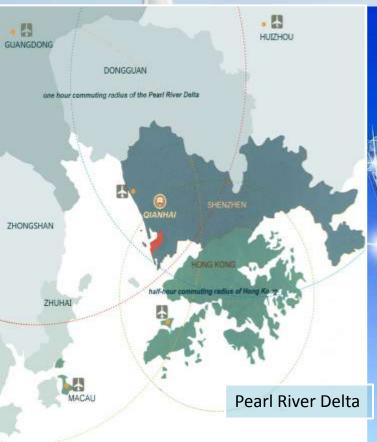

### Where

The west of SZ, within <u>Pearl River Delta metropolitan area</u>.

**GDP> 48 trillion RUB** 

 Close to HK and Macau, 13min to HK Airport, 30min to HK Central and 1h to Macau.

**GDP> 13 trillion RUB** 