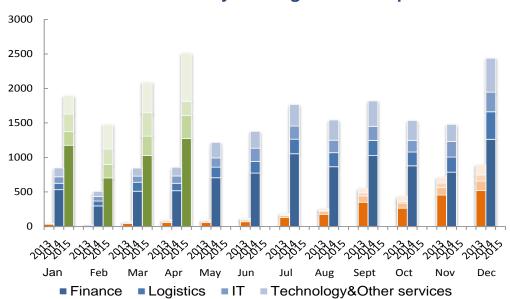

#### 2013- 2015 monthly new registered companies

Vision

Policy

Business Environment

Market

Infrastructure

- Underground Space Utilizing
  - Total underground space >7 Km<sup>2</sup>
- Public Space Extension
  - 10-15% construction area of every building