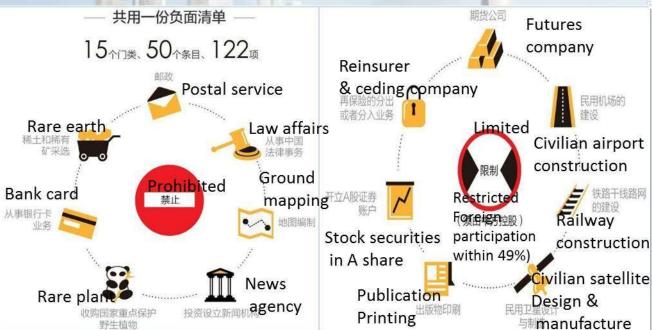

 The China (Guangdong) Pilot Free Trade Zone (FTZ) Qianhai & Shekou Area of Shenzhen was established on April 27, 2015.

- Total 28.2 Km<sup>2</sup> planned area
- Negative List foreign investment management
- covers 15 sectors, 50 categories and 122 items.