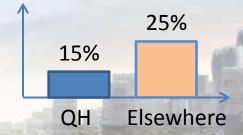

#### Low Tax Rate:

- Corporate Income Tax: 15% -Logistics, IT, innovative technology, cultural
- Personal Income Tax: 15% foreign talents

**Financial** 

HR

Government Funds:

- QH Industrial Development Fund: start from 2015, >8 billion RUB in every year
- QH Modern Service Industrial Pilot Projects Fund: start from 2012, total 7.8 billion RUB.